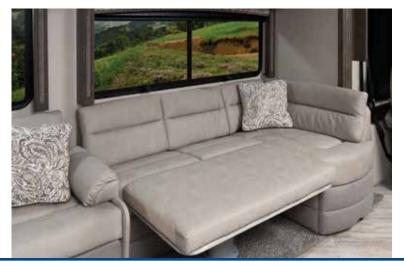

830 FACING DINETTE

833 FREE STANDING DINETTE w/CREDENZA

| 099 | SATELLITE DELETE                 |
|-----|----------------------------------|
| 191 | EXPANDABLE L-SOFA (37R)          |
| 194 | THEATRE SEATING (37R, 38K, 38N)  |
| 203 | SOFA BED w/AIR MATTRESS (38F)    |
| 217 | HIDE-A-LOFT™ DROP DOWN QUEEN BED |
| 237 | THIRD ROOF A/C                   |
| 436 | CSA-FREIGHTLINER PACKAGE         |
| 563 | TECHNOLOGY PACKAGE               |
| 809 | L-SHAPED DINETTE (38N)           |
| 830 | FACING DINETTE (38F)             |
|     |                                  |

833 FREE STANDING DINETTE W/CREDENZA (37R, 38K, 38N)

Options: 099, 191, 194, 217, 237, 436, 563, 833

Options: 099, 203, 217, 237, 436, 563, 830

Options: 099, 194, 217, 237, 436, 563, 833