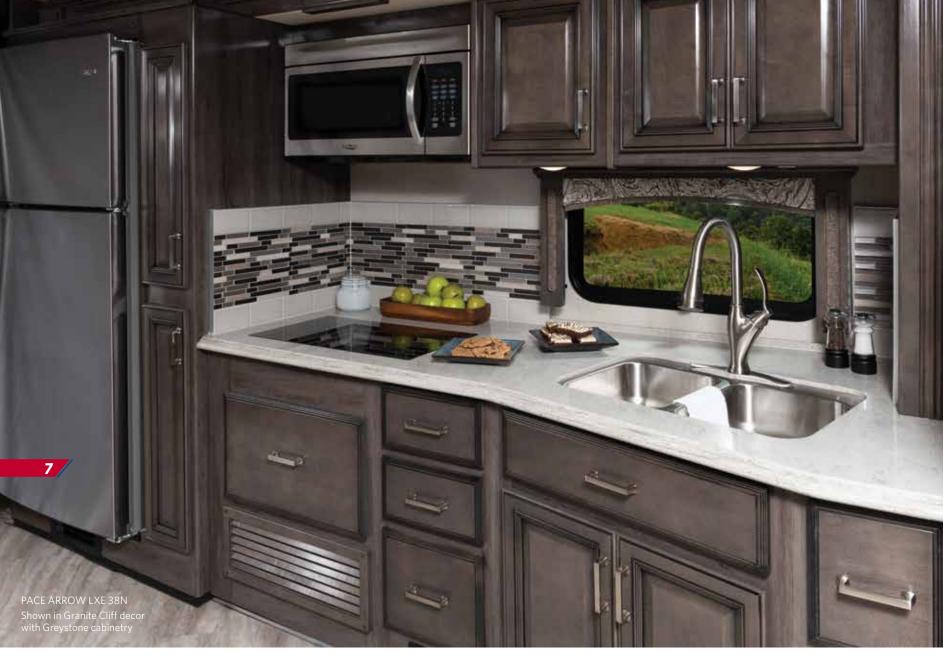

# FIRST CLASS MEETS MOTHER NATURE

When standard simply won't suffice, the 2019 Pace Arrow LXE is ready to take your adventures to another level. Pace Arrow LXE is a luxury-packed Class A Diesel featuring an automotive style dash, elegant cabinetry doors and drawers, a two-burner induction cooktop, a Hide-A-Loft™ drop-down queen bed, residential refrigerator and a Blu-ray® entertainment center, to start. Pick from one of four impressive floorplans, each with modern interiors, then enjoy the finer life with soft-touch ceilings and hand-laid composite tile flooring.

## TOP SELLING FEATURES

- 340HP Cummins® w/Allison 2500 transmission
- Power Bridge chassis w/V-Ride suspension
- 100 gallon fuel tank
- 12x24 hand-laid composite tile flooring
- Exterior entertainment center w/40" LED TV & soundbar
- Residential refrigerator w/2000W Pure Sine inverter
- Soft touch ceiling w/integrated ducted air
- Impressive pass-through strorage
- Illumaplex multiplex system
- On-demand hot water
- 15,000 BTU roof A/C's with a third A/C option
- Induction cook-top