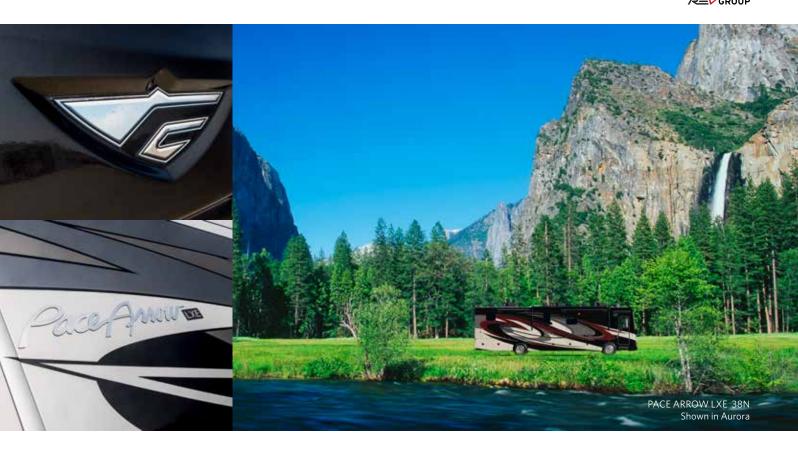

# PACE ARROVLXE CLASS A DIESEL

LASTING DEPENDABILITY | FAMILY FAVORITE | FEATURE PACKED

# FIRST CLASS MEETS MOTHER NATURE

When standard simply won't suffice, the 2019 Pace Arrow LXE is ready to take your adventures to another level. Pace Arrow LXE is a luxury-packed Class A Diesel featuring an automotive style dash, elegant cabinetry doors and drawers, a two-burner induction cooktop, a Hide-A-Loft™ drop-down queen bed, residential refrigerator and a Blu-ray® entertainment center, to start. Pick from one of four impressive floorplans, each with modern interiors, then enjoy the finer life with soft-touch ceilings and hand-laid composite tile flooring.