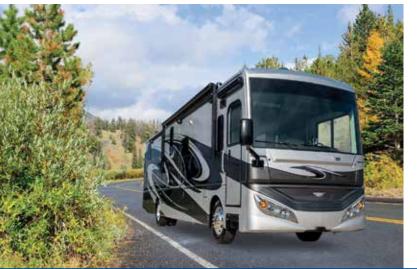

# PACE ARROVLXE CLASS A DIESEL

LASTING DEPENDABILITY | FAMILY FAVORITE | FEATURE PACKED

# FIRST CLASS MEETS MOTHER NATURE

When standard simply won't suffice, the 2019 Pace Arrow LXE is ready to take your adventures to another level. Pace Arrow LXE is a luxury-packed Class A Diesel featuring an automotive style dash, elegant cabinetry doors and drawers, a two-burner induction cooktop, a Hide-A-Loft™ drop-down queen bed, residential refrigerator and a Blu-ray® entertainment center, to start. Pick from one of four impressive floorplans, each with modern interiors, then enjoy the finer life with soft-touch ceilings and hand-laid composite tile flooring.