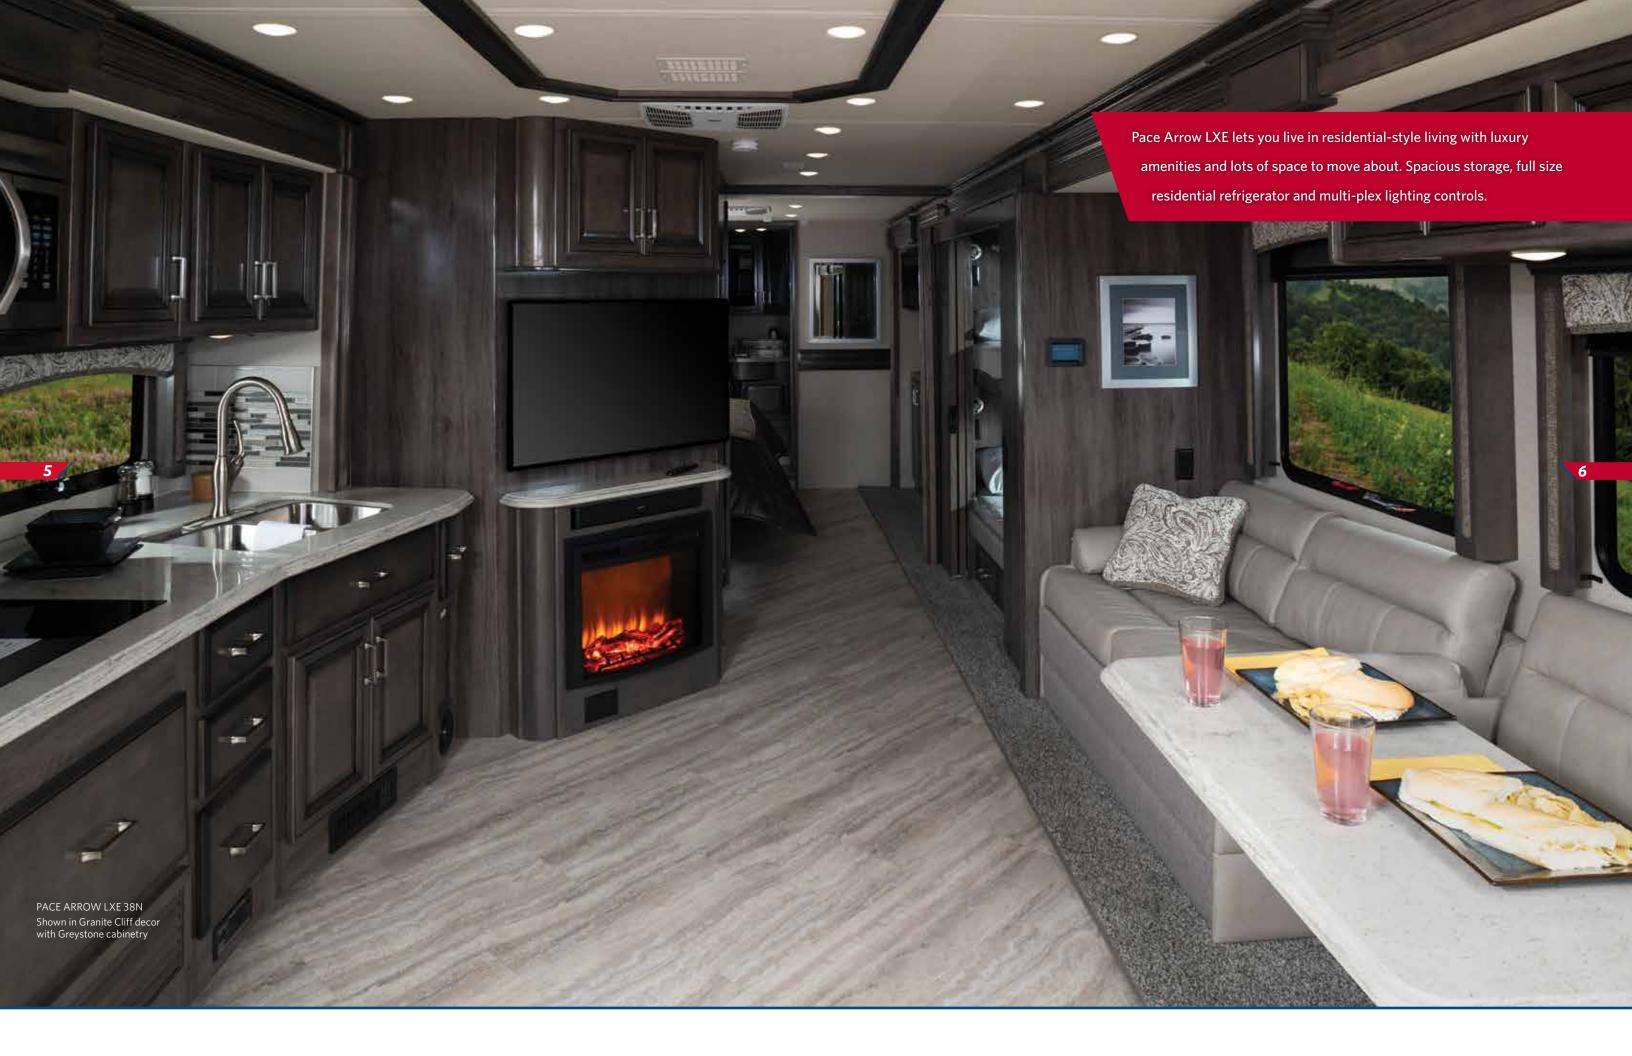

# FIRST CLASS MEETS MOTHER NATURE

When standard simply won't suffice, the 2019 Pace Arrow LXE is ready to take your adventures to another level. Pace Arrow LXE is a luxury-packed Class A Diesel featuring an automotive style dash, elegant cabinetry doors and drawers, a two-burner induction cooktop, a Hide-A-Loft™ drop-down queen bed, residential refrigerator and a Blu-ray® entertainment center, to start. Pick from one of four impressive floorplans, each with modern interiors, then enjoy the finer life with soft-touch ceilings and hand-laid composite tile flooring.

## TOP SELLING FEATURES

- 340HP Cummins® w/Allison 2500 transmission
- Power Bridge chassis w/V-Ride suspension
- 100 gallon fuel tank
- 12x24 hand-laid composite tile flooring
- Exterior entertainment center w/40" LED TV & soundbar
- Residential refrigerator w/2000W Pure Sine inverter
- Soft touch ceiling w/integrated ducted air
- Impressive pass-through strorage
- Illumaplex multiplex system
- On-demand hot water
- 15,000 BTU roof A/C's with a third A/C option
- Induction cook-top