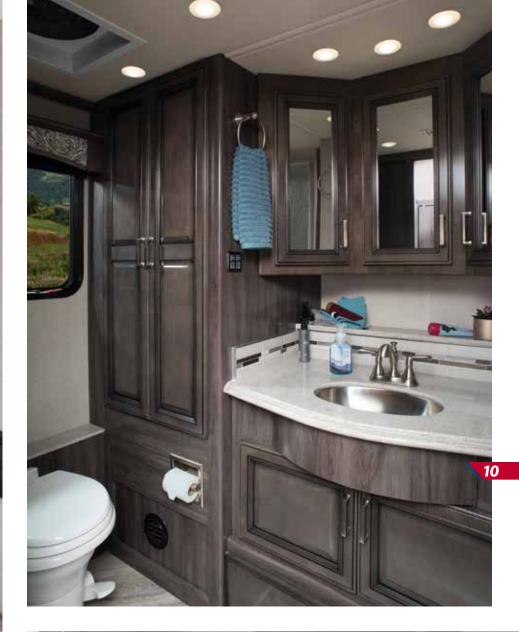

# FIRST CLASS MEETS MOTHER NATURE

When standard simply won't suffice, the 2019 Pace Arrow LXE is ready to take your adventures to another level. Pace Arrow LXE is a luxury-packed Class A Diesel featuring an automotive style dash, elegant cabinetry doors and drawers, a two-burner induction cooktop, a Hide-A-Loft™ drop-down queen bed, residential refrigerator and a Blu-ray® entertainment center, to start. Pick from one of four impressive floorplans, each with modern interiors, then enjoy the finer life with soft-touch ceilings and hand-laid composite tile flooring.