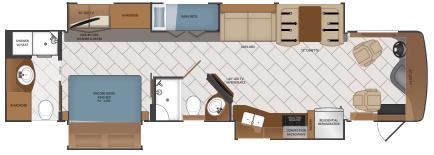

| MODEL                         | 37R    | 38F    | 38K    | 38N    |
|-------------------------------|--------|--------|--------|--------|
| Wheelbase (inches)            | 245"   | 263"   | 252"   | 252"   |
| Front GAWR (lbs) <sup>2</sup> | 12,400 | 12,400 | 12,400 | 12,400 |
| Rear GAWR (lbs) <sup>3</sup>  | 21,000 | 21,000 | 21,000 | 21,000 |
| GCWR (lbs) <sup>3</sup>       | 33,000 | 33,000 | 33,000 | 33,000 |
| Hitch Rating Weight (lbs)*    | 10,000 | 10,000 | 10,000 | 10,000 |
| Tongue Weight (lbs)           | 1,000  | 1,000  | 1,000  | 1,000  |
| Fuel Capacity (gal)           | 100    | 100    | 100    | 100    |

#### **DIMENSIONS AND CAPACITIES**

| MODEL                                               | 37R     | 38F     | 38K     | 38N     |
|-----------------------------------------------------|---------|---------|---------|---------|
| Overall Length (inches) <sup>4</sup>                | 38′ 8″  | 41′ 1″  | 38′ 8″  | 48′ 8″  |
| Overall Height (with A/C)                           | 12′ 10″ | 12′ 10″ | 12′ 10″ | 12′ 10″ |
| Overall Width (maximum) <sup>5,6</sup>              | 102"    | 102"    | 102"    | 102"    |
| nterior Height (maximum)<br>nterior Width (maximum) | 84"     | 84"     | 84"     | 84"     |
|                                                     | 96"     | 96"     | 96"     | 96"     |
| Patio Awning Width (feet & inches)                  | 14′     | 18′     | 10′ 8″  | 10′ 8″  |
| Interior Storage (cu. ft.)                          | 138     | 173     | 151     | 151     |
| Exterior Storage (cu. ft.)                          | 143     | 156     | 156     | 156     |
| Fresh Water Holding Tank (gal)                      | 100     | 100     | 100     | 100     |
| Grey Water Holding Tank (gal)                       | 75      | 75      | 75      | 75      |
| Black Water Holding Tank (gal)                      | 50      | 50      | 50      | 50      |
| Appliance Propane Tank (gal)                        | 38.7    | 38.7    | 38.7    | 38.7    |
| Tankless Water Heater                               | S       | S       | S       | S       |

#### **CHASSIS**

| MODEL                         | 37R    | 38F    | 38K    | 38N    |
|-------------------------------|--------|--------|--------|--------|
| Wheelbase (inches)            | 245"   | 263"   | 252"   | 252"   |
| Front GAWR (lbs) <sup>2</sup> | 12,400 | 12,400 | 12,400 | 12,400 |
| Rear GAWR (lbs) <sup>3</sup>  | 21,000 | 21,000 | 21,000 | 21,000 |
| GCWR (lbs) <sup>3</sup>       | 33,000 | 33,000 | 33,000 | 33,000 |
| Hitch Rating Weight (lbs)*    | 10,000 | 10,000 | 10,000 | 10,000 |
| Tongue Weight (lbs)           | 1,000  | 1,000  | 1,000  | 1,000  |
| Fuel Capacity (gal)           | 100    | 100    | 100    | 100    |

| MODEL                                                                                    | 37R     | 38F     | 38K     | 38N     |
|------------------------------------------------------------------------------------------|---------|---------|---------|---------|
| Overall Length (inches) <sup>4</sup>                                                     | 38′ 8″  | 41′ 1″  | 38′ 8″  | 48′ 8″  |
| Overall Height (with A/C)                                                                | 12′ 10″ | 12′ 10″ | 12′ 10″ | 12′ 10″ |
| Overall Width (maximum) <sup>5,6</sup>                                                   | 102"    | 102"    | 102"    | 102"    |
| Interior Height (maximum)                                                                | 84"     | 84"     | 84"     | 84"     |
| Interior Width (maximum)  Patio Awning Width (feet & inches)  Interior Storage (cu. ft.) | 96"     | 96"     | 96"     | 96"     |
|                                                                                          | 14′     | 18′     | 10′ 8″  | 10′ 8″  |
|                                                                                          | 138     | 173     | 151     | 151     |
| Exterior Storage (cu. ft.)                                                               | 143     | 156     | 156     | 156     |
| Fresh Water Holding Tank (gal)                                                           | 100     | 100     | 100     | 100     |
| Grey Water Holding Tank (gal)                                                            | 75      | 75      | 75      | 75      |
| Black Water Holding Tank (gal)                                                           | 50      | 50      | 50      | 50      |
| Appliance Propane Tank (gal)                                                             | 38.7    | 38.7    | 38.7    | 38.7    |
| Tankless Water Heater                                                                    | S       | S       | S       | S       |