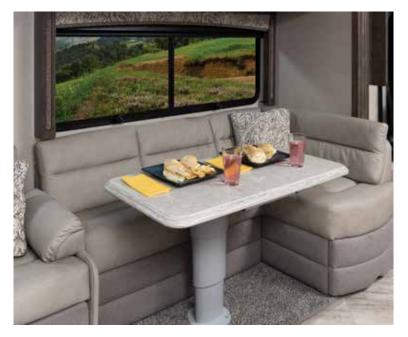

830 FACING DINETTE

833 FREE STANDING DINETTE w/CREDENZA

| 099 | SATELLITE DELETE                 |
|-----|----------------------------------|
| 191 | EXPANDABLE L-SOFA (37R)          |
| 194 | THEATRE SEATING (37R, 38K, 38N)  |
| 203 | SOFA BED w/AIR MATTRESS (38F)    |
| 217 | HIDE-A-LOFT™ DROP DOWN QUEEN BED |
| 237 | THIRD ROOF A/C                   |
| 436 | CSA-FREIGHTLINER PACKAGE         |
| 563 | TECHNOLOGY PACKAGE               |
| 809 | L-SHAPED DINETTE (38N)           |
| 830 | FACING DINETTE (38F)             |
|     |                                  |

833 FREE STANDING DINETTE W/CREDENZA (37R, 38K, 38N)

Options: 099, 191, 194, 217, 237, 436, 563, 833

Options: 099, 203, 217, 237, 436, 563, 830

Options: 099, 194, 217, 237, 436, 563, 833