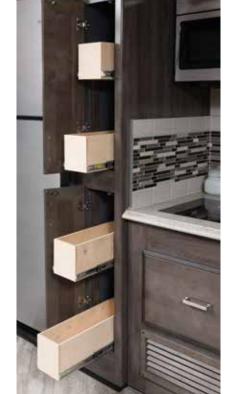

#### 6. Solid Bead-Foam Engineered Fit Insulation

In some RVs, you may find air holes in the insulation. Not in a REV RV. Using exact measurements, bead-foam is placed between every structural support to eliminate any gaps and provide insulation from both exterior temperature and noise.

#### 8. Tuff-Coat Fiberglass Walls

REV RV seeks to use the highest quality exterior fiberglass on our Class A gas and Class A diesel products. The impressive tuff-coat fiberglass skin is extremely weather resistant and UV resistant. Most importantly, there is no wood substrate on the exterior of the REV Class A products. Delamination is a major concern for manufacturers using the composite or wood backer in their walls. Not at RFV RV. our exterior skin has no composite and no wood, just the fiberglass.