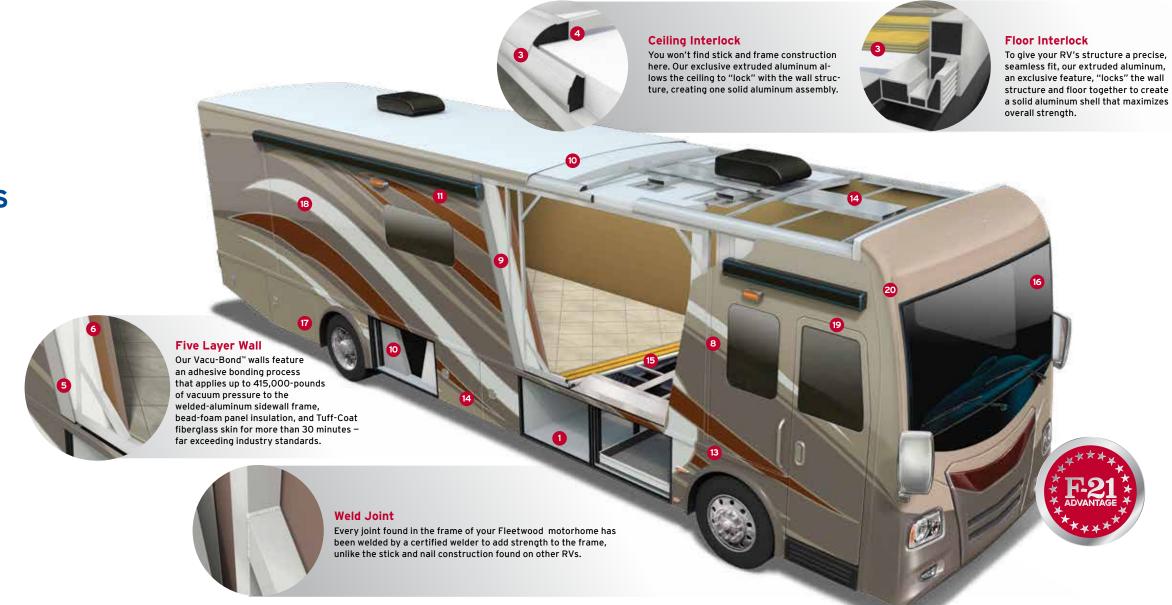

# YOU WANT EVERY SINGLE **ADVANTAGE WHEN IT COMES** TO YOUR RV.

At REV, we don't settle for anything less than the best, and neither should you. That's why every Fleetwood RV motorhome features industry-leading materials and construction. With these REV brands, you'll also find the ultimate in RV convenience and strength, like our auto hydraulic leveling system, Vacu-Bond™ construction, Dryseal<sup>™</sup> edge coating, and much more – all coming standard to elevate your travels.

Each of these advantages have been engineered to deliver superior reliability, durability, and most of all, customer satisfaction.

#### 1. Power Bridge™ (Diesel Motorhomes)

REV's Power Bridge chassis is exclusive and provides customers with superior handling; cavernous storage, enormous holding tank capacities and a better ride. With its modern-engineers all-steel structure, the Power Bridge creates a true side-to-side, front-to-rear and belly-to-beltline bridging platform that is custom designed for each Class A Diesel floorplan. This is a vast improvement over standard rail technology, and it's the perfect pairing with the Freightliner XCM chassis.

#### 2. Auto Hydraulic Leveling System

More reliable than electric leveling jacks, our automatic hydraulic leveling system is reliable, durable and easy to use. The operating procedure is clean and swelling, and mold. easy, the results are smooth, simple leveling at the push of a button.

#### 3. Powerlock System™

#### (Interlocking Floors, Walls, and Ceiling)

REV's interlocking aluminum extrusion wall-joint system integrates floor, sidewall, and roof assembly into one locked-together overall structure for long-term performance and durability.

#### 4. Powerframe System™

#### (Precision-Welded Aluminum Walls, Floor, and Roof Structures)

Our wall, floor, and roof frames are designed and engineered to fit precisely with interlocking extrusions on the steel-reinforced bridge structure. No "hammerit-to-fit" stick and frame construction here.

#### **5.** Vacu-Bond™ Construction

Vacuum-bonded assemblies combine industry-leading materials and construction for a straight and flat integrated wall that's better suited to the rigors of the road. It applies up to 415,000-pounds of vacuum pressure to our already strong weldedinner wall materials for over 30 minutes - far exceeding industry standards.

#### 6. Solid Bead-Foam Engineered Fit Insulation

In some RVs, you may find air holes in the insulation. Not in a REV RV. Using exact measurements, bead-foam is placed between every structural support to eliminate any gaps and provide insulation from both exterior temperature and noise.

#### 7. Dryseal™ Edge Coating

This water-wicking coating is applied to every edge of the walls and windows for long-lasting durability. It helps to seal out moisture, prevent delamination,

#### 8. Tuff-Coat Fiberglass Walls

REV RV seeks to use the highest quality exterior fiberglass on our Class A gas and Class A diesel products. The impressive tuff-coat fiberglass skin is extremely weather resistant and UV resistant. Most importantly, there is no wood substrate on the exterior of the REV Class A products. Delamination is a major concern for manufacturers using the composite or wood backer in their walls. Not at RFV RV. our exterior skin has no composite and no wood, just the fiberglass.

#### 9. Tuff-Ply Engineered Vinyl Roofing

As the name implies, this "Tuff-Ply" or Thermoplastic Poly Olefin is as tough as it comes and is very low maintenance. Tuff-Ply is flexible, pliable and easily conforms with the roofline radius with little to no stress at the awning rail connection seam. Tuff-Ply is a clean, non-streaking, non-chalking engineered vinyl material that is easy to maintain.

#### 10. Tuff-PEX™ Plumbing System

It's a complete system of flexible, yet durable, Oetiker tubing, fittings, and stainaluminum sidewall frame, bead-foam panel insulation, Tuff-Coat fiberglass skin, and less-steel rings – all with sub-zero ratings. Colors of red for hot and blue for cold

#### 11. Tapered Slideout Box Tops

Our slideouts include a tapered roofline that directs water away from the RV to provide an additional level of moisture protection. There are also multiple bead- durable design taken from our luxury motorcoaches. seals, as well as our debris awning protection.

#### 12. Seamless Metallic Slide Room Underbelly

What's underneath is just as important as what's on top. Our metallic slide bottom goes above the standard wood bottom for protection against the elements, and adds vet another level of durability.

#### 13. Roto-Cast Molded Luggage Bays

great, and can be washed with a hose.

#### 14. Dedicated Full-Length Metallic A/C Ducting

Instead of cut-out foam channels, REV provides insulated A/C ducting that runs the entire length of your motorhome with carefully placed outlets in the most occupied places to assure cool comfort.

#### 15. Sure-Glide Flush Floor Aluminum Slide Transition Ramp Pinewood ramps that absorb moisture, crack and rot are the industry standard.

Not here! Our aluminum ramps will stay straight, extend and retract easily, and will provide you with years of trouble-free operation.

#### 16. Automotive Inspired Bonded Windshield

REV RV's bonded windshields surpass the standard "floating" windshield in durability. The entire perimeter of glass is bonded to a frame that provides more support and is much more conducive to the demands of the road.

## 17. Bus-Style Cargo Doors

We far exceed the industry standards of exposed seals and hinges with a more

#### 18. Premium Full-Body Paint

Just like the cars, trucks, motorcycles and most any other automotive product produced today, our motorhomes receive the same premium painted protection on the exterior. Unlike the cars of today, our motorhomes are typically more than just one color. The REV RV family of painted motorhomes receive up to four different colors and as many as two separate coats of clear. Our REV RV family of Class A motorhomes are painted and clear coat protected in a Instead of the industry-standard plywood, these molded bays are more durable, look state-of-the-art facility located right on the REV manufacturing campus. The results are easy to see....Better protection, better looks, and higher resale value after years of enjoyment.

#### 19. Radiused and Cambered Entry Door

The industry standard square corner door allows for too much wind noise. So, we use a higher-end solution that fits your motorcoach's body better, latches more securely, and seals tighter.

#### 20. Hide-A-Loft™ Overhead Bed System

A REV RV exclusive, our Hide-A-Loft™ Bed System offers a capacity of up to 500 lbs. The bed includes a queen mattress and is incredibly comfortable and easy to operate.

#### 21. Dealer Partnership

REV's dealer relationship goes beyond the expected. We listen to our dealers and are able to provide you with a motorhome you can be proud to own and that fits your needs. This partnership allows the dealer to be a bridge between the customer and REV Group.