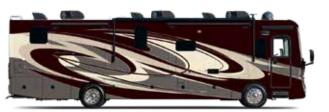

833 FREE STANDING DINETTE w/CREDENZA

| 099 | SATELLITE DELETE                 |
|-----|----------------------------------|
| 191 | EXPANDABLE L-SOFA (37R)          |
| 194 | THEATRE SEATING (37R, 38K, 38N)  |
| 203 | SOFA BED w/AIR MATTRESS (38F)    |
| 217 | HIDE-A-LOFT™ DROP DOWN QUEEN BED |
| 237 | THIRD ROOF A/C                   |
| 436 | CSA-FREIGHTLINER PACKAGE         |
| 563 | TECHNOLOGY PACKAGE               |
| 809 | L-SHAPED DINETTE (38N)           |
| 830 | FACING DINETTE (38F)             |
|     |                                  |

833 FREE STANDING DINETTE W/CREDENZA (37R, 38K, 38N)





Options: 099, 191, 194, 217, 237, 436, 563, 833

Options: 099, 203, 217, 237, 436, 563, 830

Options: 099, 194, 217, 237, 436, 563, 833



## **EXTERIOR CHOICES**





**CIRRUS** 





DANUM

KAYGAN

## **INTERIOR DECOR CHOICES**

#### **GRANITE CLIFF**





CAPPUCCINO



SOFA





**GREYSTONE** 



NOTTINGHAM CHERRY

BEDSPREAD

2 LIVING ACCENT

| DESIGNER RECOMMENI  | OS THE | OLLOWING INTERIOR AND EXTERIOR COMBINATIONS  Cappuccino Cabinetry |   |                          |
|---------------------|--------|-------------------------------------------------------------------|---|--------------------------|
| Spiced Java Décor   | •      | Cappuccino Cabinetry                                              | • | Danum or Kaygan Graphics |
| Granite Cliff Décor | •      | Greystone Cabinetry                                               | • | Aurora Graphics          |
| Granite Cliff Décor | •      | Cappuccino Cabinetry                                              | • | Ka