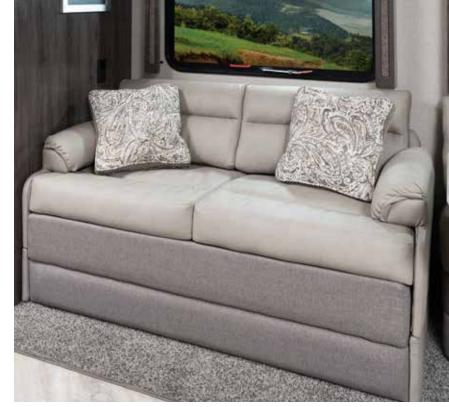

#### 20. Hide-A-Loft™ Overhead Bed System

A REV RV exclusive, our Hide-A-Loft™ Bed System offers a capacity of up to 500 lbs. The bed includes a queen mattress and is incredibly comfortable and easy to operate.