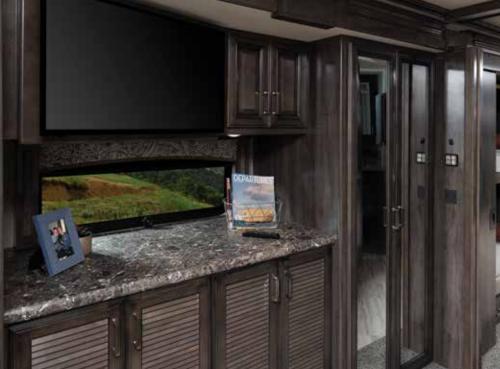

# FIRST CLASS MEETS MOTHER NATURE

When standard simply won't suffice, the 2019 Pace Arrow LXE is ready to take your adventures to another level. Pace Arrow LXE is a luxury-packed Class A Diesel featuring an automotive style dash, elegant cabinetry doors and drawers, a two-burner induction cooktop, a Hide-A-Loft™ drop-down queen bed, residential refrigerator and a Blu-ray® entertainment center, to start. Pick from one of four impressive floorplans, each with modern interiors, then enjoy the finer life with soft-touch ceilings and hand-laid composite tile flooring.

## TOP SELLING FEATURES

- 340HP Cummins® w/Allison 2500 transmission
- Power Bridge chassis w/V-Ride suspension
- 100 gallon fuel tank
- 12x24 hand-laid composite tile flooring
- Exterior entertainment center w/40" LED TV & soundbar
- Residential refrigerator w/2000W Pure Sine inverter
- Soft touch ceiling w/integrated ducted air
- Impressive pass-through strorage
- Illumaplex multiplex system
- On-demand hot water
- 15,000 BTU roof A/C's with a third A/C option
- Induction cook-top