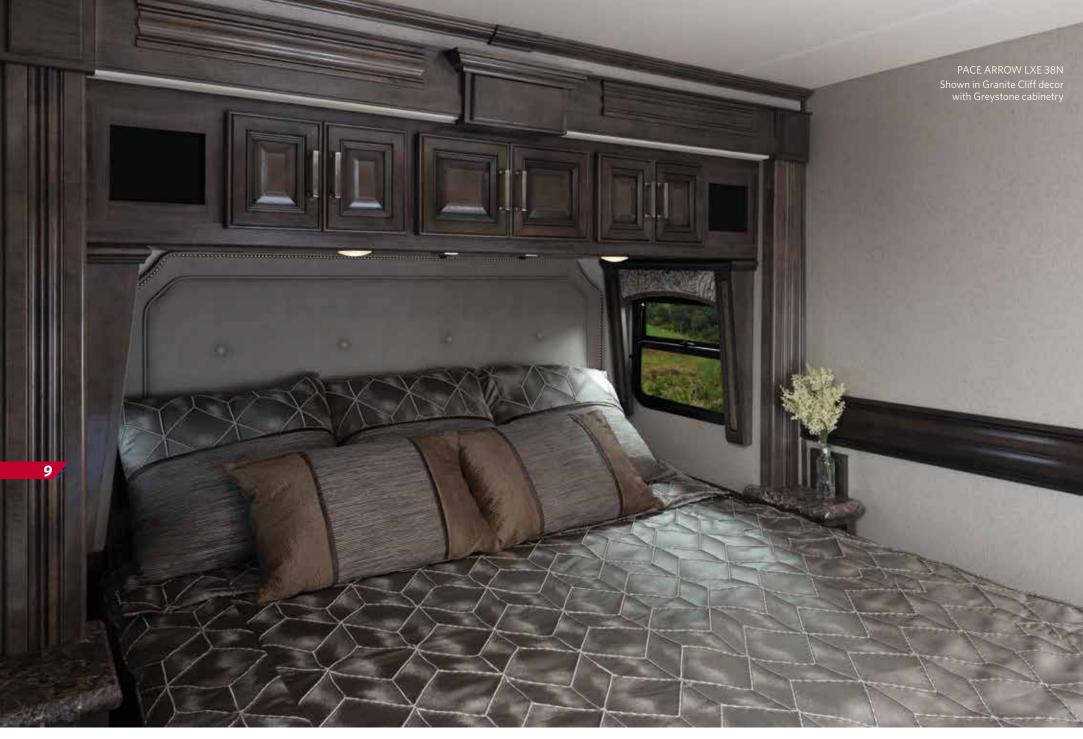

# FIRST CLASS MEETS MOTHER NATURE

When standard simply won't suffice, the 2019 Pace Arrow LXE is ready to take your adventures to another level. Pace Arrow LXE is a luxury-packed Class A Diesel featuring an automotive style dash, elegant cabinetry doors and drawers, a two-burner induction cooktop, a Hide-A-Loft™ drop-down queen bed, residential refrigerator and a Blu-ray® entertainment center, to start. Pick from one of four impressive floorplans, each with modern interiors, then enjoy the finer life with soft-touch ceilings and hand-laid composite tile flooring.

#### 20. Hide-A-Loft™ Overhead Bed System

A REV RV exclusive, our Hide-A-Loft™ Bed System offers a capacity of up to 500 lbs. The bed includes a queen mattress and is incredibly comfortable and easy to operate.

#### **GRANITE CLIFF**

CAPPUCCINO

SOFA

**GREYSTONE** 

NOTTINGHAM CHERRY

BEDSPREAD

2 LIVING ACCENT

| DESIGNER RECOMMENI  | OS THE | OLLOWING INTERIOR AND EXTERIOR COMBINATIONS  Cappuccino Cabinetry |   |                          |
|---------------------|--------|-------------------------------------------------------------------|---|--------------------------|
| Spiced Java Décor   | •      | Cappuccino Cabinetry                                              | • | Danum or Kaygan Graphics |
| Granite Cliff Décor | •      | Greystone Cabinetry                                               | • | Aurora Graphics          |
| Granite Cliff Décor | •      | Cappuccino Cabinetry                                              | • | Kaygan Graphics          |