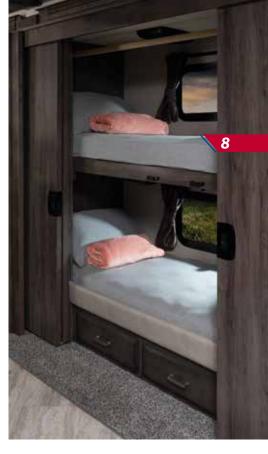

#### 20. Hide-A-Loft™ Overhead Bed System

A REV RV exclusive, our Hide-A-Loft™ Bed System offers a capacity of up to 500 lbs. The bed includes a queen mattress and is incredibly comfortable and easy to operate.