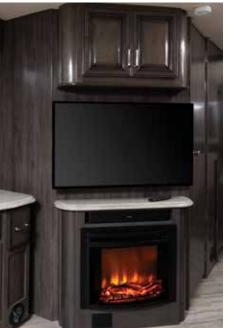

## TOP SELLING FEATURES

- 340HP Cummins® w/Allison 2500 transmission
- Power Bridge chassis w/V-Ride suspension
- 100 gallon fuel tank
- 12x24 hand-laid composite tile flooring
- Exterior entertainment center w/40" LED TV & soundbar
- Residential refrigerator w/2000W Pure Sine inverter
- Soft touch ceiling w/integrated ducted air
- Impressive pass-through strorage
- Illumaplex multiplex system
- On-demand hot water
- 15,000 BTU roof A/C's with a third A/C option
- Induction cook-top