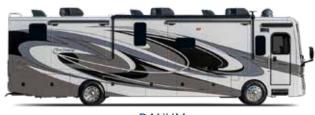

TE



833 FREE STANDING DINETTE w/CREDENZA

| 099 | SATELLITE DELETE                 |
|-----|----------------------------------|
| 191 | EXPANDABLE L-SOFA (37R)          |
| 194 | THEATRE SEATING (37R, 38K, 38N)  |
| 203 | SOFA BED w/AIR MATTRESS (38F)    |
| 217 | HIDE-A-LOFT™ DROP DOWN QUEEN BED |
| 237 | THIRD ROOF A/C                   |
| 436 | CSA-FREIGHTLINER PACKAGE         |
| 563 | TECHNOLOGY PACKAGE               |
| 809 | L-SHAPED DINETTE (38N)           |
| 830 | FACING DINETTE (38F)             |
|     |                                  |

833 FREE STANDING DINETTE W/CREDENZA (37R, 38K, 38N)





Options: 099, 191, 194, 217, 237, 436, 563, 833

Options: 099, 203, 217, 237, 436, 563, 830

Options: 099, 194, 217, 237, 436, 563, 833



## **EXTERIOR CHOICES**





**CIRRUS** 





DANUM

KAYGAN

## **INTERIOR DECOR CHOICES**

#### **GRANITE CLIFF**





CAPPUCCINO



SOFA





**GREYSTONE** 



NOTTINGHAM CHERRY

BEDSPREAD

2 LIVING ACCENT

| DESIGNER RECOMMENI  | OS THE | OLLOWING INTERIOR AND EXTERIOR COMBINATIONS  Cappuccino Cabinetry |   |                          |
|---------------------|--------|-------------------------------------------------------------------|---|--------------------------|
| Spiced Java Décor   | •      | Cappuccino Cabinetry                                              | • | Danum or Kaygan Graphics |
| Granite Cliff Décor | •      | Greystone Cabinetry                                               | • | Aurora Graphics          |
| Granite Cliff Décor | •      | Cappuccino Cabinetry                                              | • |